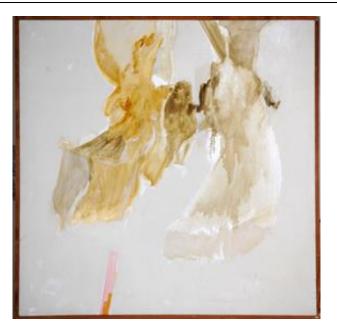

"Flaglight 1", 1966

https://library.leeds.ac.uk/art-gallery-explore/1261

https://library.leeds.ac.uk/art-gallery-explore/756

See further images and full details (©) https://library.leeds.ac.uk/art-gallery-explore/793 https://library.leeds.ac.uk/art-gallery-explore/1260 https://library.leeds.ac.uk/art-gallery-explore/758 https://library.leeds.ac.uk/art-gallery-explore/757 https://library.leeds.ac.uk/art-gallery-explore/794 https://library.leeds.ac.uk/art-gallery-explore/1262 https://library.leeds.ac.uk/art-gallery-explore/792 https://library.leeds.ac.uk/art-gallery-explore/792